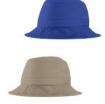

# **BUCKET HAT**

Garment washed cotton twill

#### **COLORS:**

White, Navy, Khaki, Red, Black or White

> SW-17 S/M or L/XL **\$17**