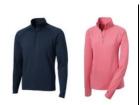

#### 1/4 ZIP PULLOVER

90/10 performance stretch poly/spandex Open cuffs & hem

**COLORS**: Charcoal, Black, Iron Gray, Navy or Rose (ladies only)

**SW-14 SW-14L ADULT LADIES** S-3XL XS-XXL \$36 \$36

XS-XL

\$12