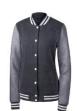

# **VARSITY JACKET**

65/35 Poly Cotton with slash pockets, ribbed cuffs and collar and snap front

**COLORS:** 

Charcoal/Heather

**SW-15 SW-15L ADULT LADIES** S-3XL XS-2XL \$42 \$42

Cotton twill, low profile, adjustable. One Size fits all.